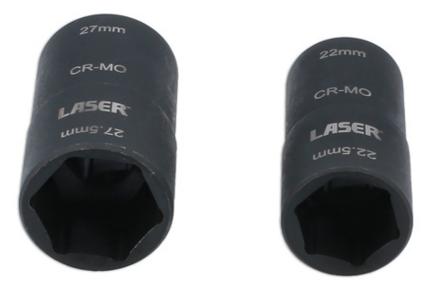

## **Double Ended Damaged Wheel Nut Socket Set 2pc**

Some wheel nuts are manufactured with a permanently fitted chromium plated cap. These start off from the factory as a whole size, but over time due to the combination of corrosion and impact tool use, the wheel nuts can swell by up to 0.5mm. This set includes 2 double ended impact sockets for use on 22 and 27mm wheel nuts to overcome this issue.

## **Additional Information**

- 1/2"D. Sizes include: 22 x 22.5mm, 27 x 27.5mm. Designed to use with 1/2" short extension.
- · Damaged wheel (lug) nut removal sockets.
- Overall length: 63.5mm.
- · Ideal for use on 22 & 27mm chrome covered nuts that have swollen.
- · Impact quality. Manufactured from chrome molybdenum.